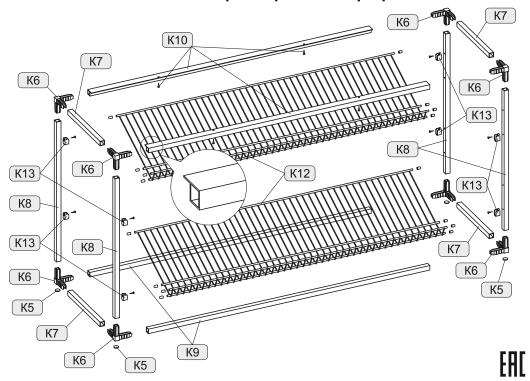

### 4. Сборка каркаса из профиля (см. схему 2)

- Профили К9 (2 шт.) соединить с профилями К7 (2 шт.) при помощи коннекторов (К6).
- Профили К10 (2 шт.) соединить с профилями К7 (2 шт.) при помощи коннекторов (К6).
- На профили К8 (4 шт.) установить карманы полки сетчатой (К13) при помощи саморезов 3.5x16.
- Профили К8 (4 шт.) крепить к профилям К7 (4 шт.) при помощи коннекторов (К6).
- На коннекторы (К6) наклеить войлочные подкладки (К5).

### 5. Завершение сборки

- Корпус обувницы установить на каркас из профиля и закрепить при помощи саморезов 3,5х16 (К10) через отверстия в профиле К10 (см. схему 2).
- Установить выдвижные ящики (2 шт.), при необходимости отрегулировать положение фасадов (поз. 7, 8) по вертикали (см. схему 5), для этого:
- ослабить в регулировочных отверстиях направляющих саморезы 3,5х16;
- после регулировки фасада затянуть ослабленные саморезы и закрепить положение направляющих через фиксирующие отверстия при помощи саморезов 3,5х16.
- На открытые концы сетчатых полок (К12) установить наконечники (см. схему 2).
- Полки сетчатые (К12) установить в карманы (К13, см. схему 2).

Схема 2. Сборка каркаса из профиля

Схема 3. Сборка ящика

Схема 4. Установка стяжки эксцентриковой

Схема 5. Установка и регулировка ящика