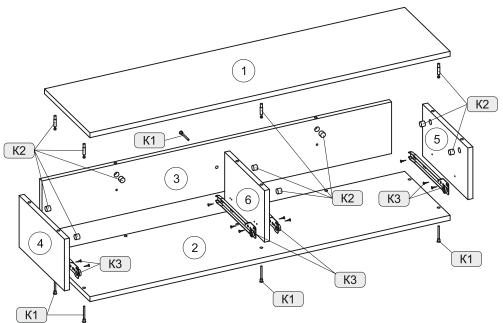

### 2. Сборка корпуса обувницы (см. схему 1)

- На дет. №4, 5, 6 установить соответствующие части роликовых направляющих (К3, см. схему 5) при помощи саморезов 3,5х16.
- Дет. №4, 5, 6 крепить к дет. №2 при помощи конфирматов (К1).
- Дет. №3 крепить к дет. №2, 6 при помощи конфирматов (К1).
- На дет. №1 установить штоки эксцентриков (К2, см. схему 4).
- Дет. №1 крепить к дет. №3, 4, 5, 6 при помощи эксцентриков (К2, см. схему 4).

<sup>\*</sup> Изображение фурнитуры дает представление о её внешнем виде и не отображает реальных размеров.

<sup>\*\*</sup> Обратите внимание на подбор соответствующих саморезов.

Схема 1. Сборка корпуса обувницы