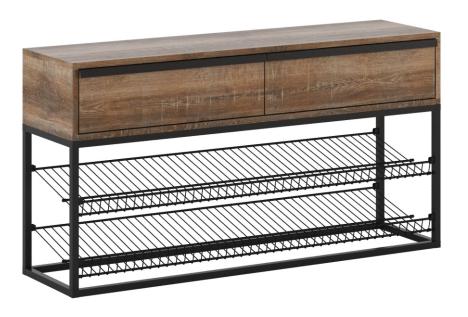

нты, шурупы, болты.

## Категорически запрещается:

- 1. Передвигать, ударять, ронять на поверхности тяжелые, твердые предметы, чтобы не вызвать механические повреждения.
- 2. Допускать контакт изделия с горячими предметами.
- 3. Длительный контакт поверхностей изделия с влагой.
- 4. Контакт изделия с кислотами, щелочами, растворителями и прочими химическими веществами, способными нанести вред изделию.
- Применять при протирке изделия бытовые чистящие средства, не предусмотренные для ухода за мебелью.

# Поделитесь своим мнением об этой мебели. Напишите на zabota@mebelson.ru



427022, УР, г. Ижевск, район Пирогово, ул. Торговая, 15 e-mail: mebelson@udm.net, www.**mebelson**.ru тел.: (3412) 623-888, 623-633, 623-632.

# Обувница «Крафт 2»

Габаритные размеры: 1150(ш) х 300(г) х 802(в) мм



# Уважаемые покупатели!

Вся выпускаемая мебель для удобства транспортировки и сохранности внешнего вида поставляется в разобранном виде. При этом упаковки с мебелью должны быть надежно защищены от сильных толчков, ударов, повреждения, воздействия влаги и грязи.

Перед сборкой изделия ознакомьтесь с инструкцией по сборке и правилами по эксплуатации (их несоблюдение снимает с предприятия изготовителя гарантийные обязательства), подготовьте необходимые инструменты.

# Обувница «Крафт 2»

## ПОСЛЕДОВАТЕЛЬНОСТЬ СБОРКИ

**ВНИМАНИЕ!** Соединения коннекторов с профилями являются условно неразборными! Это означает, что разборка данных соединений может привести к поломке элементов. Поэтому рекомендуем производить предварительную сборку каркаса с установкой коннекторов в профили не на всю глубину,