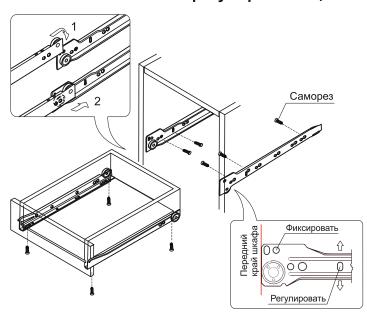

### 2. Сборка корпуса обувницы (см. схему 1)

- На дет. №4, 5, 6 установить соответствующие части роликовых направляющих (К3, см. схему 5) при помощи саморезов 3,5х16.
- Дет. №4, 5, 6 крепить к дет. №2 при помощи конфирматов (К1).
- Дет. №3 крепить к дет. №2, 6 при помощи конфирматов (К1).
- На дет. №1 установить штоки эксцентриков (К2, см. схему 4).
- Дет. №1 крепить к дет. №3, 4, 5, 6 при помощи эксцентриков (К2, см. схему 4).

### 3. Сборка ящика (2 шт., см. схему 3)

- Дет. №10 (2 шт.) крепить к дет. №9 при помощи конфирматов (К1).
- На дет. №7, 8 установить штоки эксцентриков (К2, см. схему 4).
- Дет. №7 (8) крепить к дет. №10 (2 шт.) при помощи эксцентриков (К2. см. схему 4).
- Дет. №11 установить в паз дет. №7 (8), крепить к дет. №9, 10 (2 шт.) при помощи саморезов 3х20 (К4). Перед установкой деталей из ДВП необходимо проверить диагонали, пробить или просверлить в ДВП отверстия диаметром 2..3 мм. Рекомендуемый шаг отверстий 100 мм.
- На дет. №10 (2 шт.) через дет. №11 установить соответствующие части роликовых направляющих (КЗ) при помощи саморезов 3,5х16 (см. схему 5).
- На дет. №7 (8) установить профиль-ручки (К11) при помощи саморезов с пресс-шайбой 4.2x13.

### 5. Завершение сборки

- Корпус обувницы установить на каркас из профиля и закрепить при помощи саморезов 3,5х16 (К10) через отверстия в профиле К10 (см. схему 2).
- Установить выдвижные ящики (2 шт.), при необходимости отрегулировать положение фасадов (поз. 7, 8) по вертикали (см. схему 5), для этого:
- ослабить в регулировочных отверстиях направляющих саморезы 3,5х16;
- после регулировки фасада затянуть ослабленные саморезы и закрепить положение направляющих через фиксирующие отверстия при помощи саморезов 3,5х16.
- На открытые концы сетчатых полок (К12) установить наконечники (см. схему 2).
- Полки сетчатые (К12) установить в карманы (К13, см. схему 2).

Схема 2. Сборка каркаса из профиля

Схема 3. Сборка ящика

Схема 4. Установка стяжки эксцентриковой

Схема 5. Установка и регулировка ящика