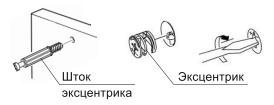

### 2. Сборка корпуса обувницы (см. схему 1)

- На дет. №4, 5, 6 установить соответствующие части роликовых направляющих (К3, см. схему 5) при помощи саморезов 3,5х16.
- Дет. №4, 5, 6 крепить к дет. №2 при помощи конфирматов (К1).
- Дет. №3 крепить к дет. №2, 6 при помощи конфирматов (К1).
- На дет. №1 установить штоки эксцентриков (К2, см. схему 4).
- Дет. №1 крепить к дет. №3, 4, 5, 6 при помощи эксцентриков (К2, см. схему 4).

### 3. Сборка ящика (2 шт., см. схему 3)

- Дет. №10 (2 шт.) крепить к дет. №9 при помощи конфирматов (К1).
- На дет. №7, 8 установить штоки эксцентриков (К2, см. схему 4).
- Дет. №7 (8) крепить к дет. №10 (2 шт.) при помощи эксцентриков (К2. см. схему 4).
- Дет. №11 установить в паз дет. №7 (8), крепить к дет. №9, 10 (2 шт.) при помощи саморезов 3х20 (К4). Перед установкой деталей из ДВП необходимо проверить диагонали, пробить или просверлить в ДВП отверстия диаметром 2..3 мм. Рекомендуемый шаг отверстий 100 мм.
- На дет. №10 (2 шт.) через дет. №11 установить соответствующие части роликовых направляющих (КЗ) при помощи саморезов 3,5х16 (см. схему 5).
- На дет. №7 (8) установить профиль-ручки (К11) при помощи саморезов с пресс-шайбой 4.2x13.

Схема 2. Сборка каркаса из профиля

Схема 3. Сборка ящика

Схема 4. Установка стяжки эксцентриковой

Схема 5. Установка и регулировка ящика