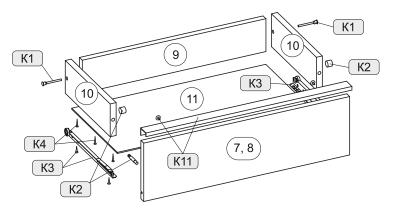

### 3. Сборка ящика (2 шт., см. схему 3)

- Дет. №10 (2 шт.) крепить к дет. №9 при помощи конфирматов (К1).
- На дет. №7, 8 установить штоки эксцентриков (К2, см. схему 4).
- Дет. №7 (8) крепить к дет. №10 (2 шт.) при помощи эксцентриков (К2. см. схему 4).
- Дет. №11 установить в паз дет. №7 (8), крепить к дет. №9, 10 (2 шт.) при помощи саморезов 3х20 (К4). Перед установкой деталей из ДВП необходимо проверить диагонали, пробить или просверлить в ДВП отверстия диаметром 2..3 мм. Рекомендуемый шаг отверстий 100 мм.
- На дет. №10 (2 шт.) через дет. №11 установить соответствующие части роликовых направляющих (КЗ) при помощи саморезов 3,5х16 (см. схему 5).
- На дет. №7 (8) установить профиль-ручки (К11) при помощи саморезов с пресс-шайбой 4.2x13.

# Детали

| Поз. | Наименование            | Кол. | Поз. | Наименование      | Кол. |
|------|-------------------------|------|------|-------------------|------|
| 1    | Стенка горизонтальная 1 | 1    | 7    | 7 Фасад ящика 1   |      |
| 2    | Стенка горизонтальная 2 | 1    | 8    | Фасад ящика 2     | 1    |
| 3    | Царга                   | 1    | 9    | Стенка ящика 1    | 2    |
| 4    | Стенка вертикальная 1   | 1    | 10   | 10 Стенка ящика 2 |      |
| 5    | Стенка вертикальная 2   | 1    | 11   | Дно ящика (ДВП)   | 2    |
| 6    | Стенка вертикальная 3   | 1    |      |                   |      |

# Фурнитура

| Nº  | Наименование                          | Ед.изм. | Кол-во | Изображение* |  |
|-----|---------------------------------------|---------|--------|--------------|--|
| К1  | Конфирмат 7х50                        | шт.     | 13     | • Dummin     |  |
|     | Ключ конфирматный                     | шт.     | 1      |              |  |
| К2  | Шток эксцентрика                      | ШТ.     | 12     |              |  |
|     | Эксцентрик                            | шт.     | 12     |              |  |
| КЗ  | Направляющие роликовые L=250          | компл.  | 2      |              |  |
|     | Саморез 3,5х16**                      | шт.     | 20     |              |  |
| К4  | Саморез 3х20**                        | шт.     | 22     |              |  |
| К5  | Войлочная подкладка                   | ШТ.     | 4      |              |  |
| К6  | Коннектор 3                           | шт.     | 8      | 1            |  |
| К7  | Профиль базовый L=264                 | шт.     | 4      |              |  |
| К8  | Профиль базовый с отв. L=564          | шт.     | 4      |              |  |
| К9  | Профиль базовый L=1114                | шт.     | 2      |              |  |
| K10 | Профиль под ЛДСП с отв. L=1114        | ШТ.     | 2      |              |  |
|     | Саморез 3,5х16**                      | шт.     | 4      |              |  |
| K11 | Профиль ручка с отв. L=554            | шт.     | 2      |              |  |
|     | Саморез с пресс-шайбой остр. 4,2х13** | шт.     | 4      | *)           |  |
| K12 | Полка сетчатая 300х1100               | шт.     | 2      |              |  |
|     | Наконечник сетчатой полки             | шт.     | 16     |              |  |
| K13 | Карман полки сетчатой малый           | шт.     | 8      |              |  |
|     | Саморез 3,5х16**                      | шт.     | 8      |              |  |